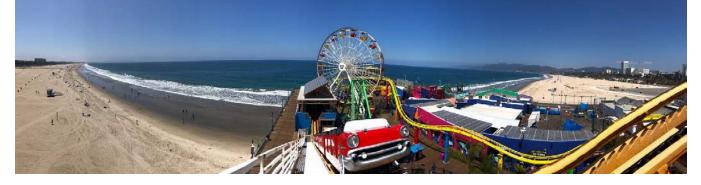

## Pacific Park Route 66 West-Coaster at Santa Monica Pier!

"We expect a 25% increase in ridership with our new Route 66 West Coaster!" -Dana Wyatt of Pacific Park

There is a new kid on the block! Santa Monica's Pacific Park, is one of California's top sought-out destination locations, featuring the "End of the Trail" of Route 66. Now, Pacific Park is opening a new Route 66 style themed rollercoaster with a brand new red '57 Chevy Train! This will be the social media moment of your summer boasting the coaster station also themed as a fun '50s Gas Station. The Santa Monica Pier entertains nearly 10 million guests and families annually. The newly themed R66 West-Coaster is anticipated to increase ridership at least 25% to 1.4 million rides per year. It is an attraction you have to see for yourself.

Pacific Park at Santa Monica Pier

West Coaster at Pacific Park, Santa Monica CA

For more information about Chance Rides products, visit chancerides.com