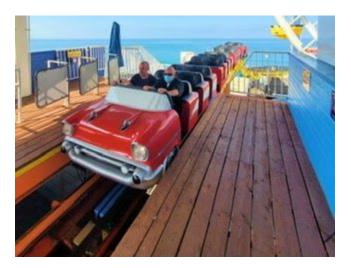

## Pacific Park Route 66 West-Coaster at Santa Monica Pier!

"We expect a 25% increase in ridership with our new Route 66 West Coaster!" -Dana Wyatt of Pacific Park

There is a new kid on the block! Santa Monica's Pacific Park, is one of California's top sought-out destination locations, featuring the "End of the Trail" of Route 66. Now, Pacific Park is opening a new Route 66 style themed rollercoaster with a brand new red '57 Chevy Train! This will be the social media moment of your summer boasting the coaster station also themed as a fun '50s Gas Station. The Santa Monica Pier entertains nearly 10 million guests and families annually. The newly themed R66 West-Coaster is anticipated to increase ridership at least 25% to 1.4 million rides per year. It is an attraction you have to see for yourself.

Pacific Park at Santa Monica Pier

West Coaster at Pacific Park, Santa Monica CA

For more information about Chance Rides products, visit chancerides.com