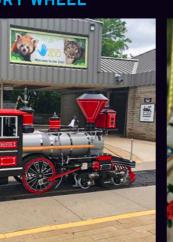

# the Art of Entertainment

CHANCE RIDES TRAINS, TRAMS AND CAROUSELS

Climb aboard a scaled replica of an authentic 1863 locomotive. The Electric C.P. Huntington™ Train can comfortably carry more than 100 passengers as a ride, tour vehicle or parking shuttle. Handcrafted detailing, your choice of brass or chrome trim and available custom paint make the Electric C.P. Huntington™ Train a runaway favorite.

Forget oil changes, spark plugs, transmissions, radiators, and exhaust fumes. The new lithium-ion battery powered Electric C.P. Huntington™ Train requires virtually no maintenance while showing your guests that you care about the environment.