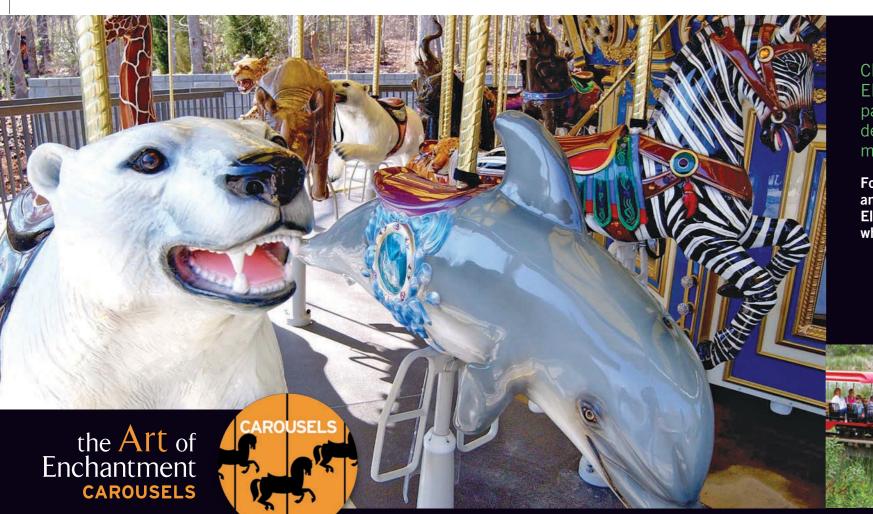

#### THE ART OF A CHANCE RIDES CAROUSEL

The Chance Rides assortment of beautifully crafted and hand-painted Bradley & Kaye antique horses, fantasy horses and other wildlife figures ensure that no two carousels are exactly alike.

New animals are crafted as needed to keep up with the imaginations of our customers. Molds are created, composite resin is poured and state-of-the-art primers are applied. Artists work with each figure for nearly 100 hours, coaxing it into full, colorful life. A final protective coating is applied, and the result is a oneof-a-kind work of art that will stand the test of time

#### 36' CAROUSEL

STANDARD: 30 Figures, 2 Chariots **OPTIONAL:** 

36 Figures or 33 Figures, 1 Chariots

64 Figures or 62 Figures, 1 Chariots

Painstakingly crafted for an authentic, distinctive look, each Chance Rides Carousel is a masterpiece. Choose from a wide variety of popular scenery packages, or select an original, customized theme. With optional roof, multiple sizes and more than 50 realistic wildlife figures to choose from, there is a Chance Rides Carousel that fits your needs.