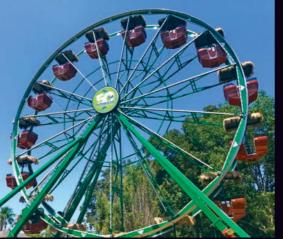

## 20' CAROUSEL

STANDARD: 14 Figures, 1 Chariot **OPTIONAL:** 16 Figures

### 28' CAROUSEL

18 Figures, 1 Chariot **OPTIONAL:** 20 Figures or

## STANDARD:

16 Figures, 2 Chariots

#### 36' CAROUSEL

STANDARD: 30 Figures, 2 Chariots **OPTIONAL:** 

36 Figures or 33 Figures, 1 Chariots

64 Figures or 62 Figures, 1 Chariots

Painstakingly crafted for an authentic, distinctive look, each Chance Rides Carousel is a masterpiece. Choose from a wide variety of popular scenery packages, or select an original, customized theme. With optional roof, multiple sizes and more than 50 realistic wildlife figures to choose from, there is a Chance Rides Carousel that fits your needs.

#### **50' CAROUSEL**

STANDARD: 60 Figures, 2 Chariots OPTIONAL:

36' STANDARD:

28' STANDARD: 24 Figures, 2 Chariots

OPTIONAL: 22 Figures, 3 Chariots

25 Figures, 1 Chariot

32 Figures, 4 Chariots OPTIONAL:

33 Figures, 3 Chariots 34 Figures, 2 Chariots