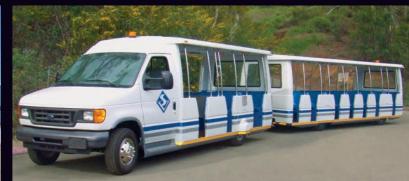

The sleek, maneuverable Sunliner II and Tramstar™ are the ultimate people movers. Both have a 13-inch floor height for easy boarding and air-ride suspension for a smooth ride. The Sunliner II is designed to economically move up to 116 passengers with 3 trailing units, while the Tramstar™ is an upgraded tour vehicle that can accommodate up to 104 passengers with 3 trailing units.

#### **Chance Rides People Movers features include:**

- High quality design and manufacturing
  1-year / 12,000 mile full warranty with 3-year / 36,000 mile subsystem warranty
- Serviceable at Ford dealerships
- ADA handicap accessibility
- Air / hydraulic brakes
- Heavy-duty E-450 chassis available
- Available upgrades and custom options