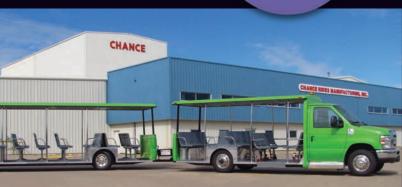

The sleek, maneuverable Sunliner II and Tramstar™ are the ultimate people movers. Both have a 13-inch floor height for easy boarding and air-ride suspension for a smooth ride. The Sunliner II is designed to economically move up to 116 passengers with 3 trailing units, while the Tramstar™ is an upgraded tour vehicle that can accommodate up to 104 passengers with 3 trailing units.

#### **Chance Rides People Movers features include:**

- High quality design and manufacturing
  1-year / 12,000 mile full warranty with 3-year / 36,000 mile subsystem warranty
- Serviceable at Ford dealerships
- ADA handicap accessibility
- Air / hydraulic brakes
- Heavy-duty E-450 chassis available
- Available upgrades and custom options