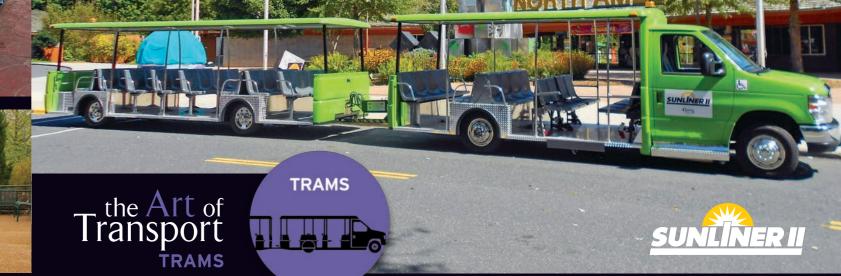

The sleek, maneuverable Sunliner II and Tramstar™ are the ultimate people movers. Both have a 13-inch floor height for easy boarding and air-ride suspension for a smooth ride. The Sunliner II is designed to economically move up to 116 passengers with 3 trailing units, while the Tramstar™ is an upgraded tour vehicle that can accommodate up to 104 passengers with 3 trailing units.

#### **Chance Rides People Movers features include:**

- High quality design and manufacturing
  1-year / 12,000 mile full warranty with 3-year / 36,000 mile subsystem warranty
- Serviceable at Ford dealerships
- ADA handicap accessibility
- Air / hydraulic brakes
- Heavy-duty E-450 chassis available
- Available upgrades and custom options