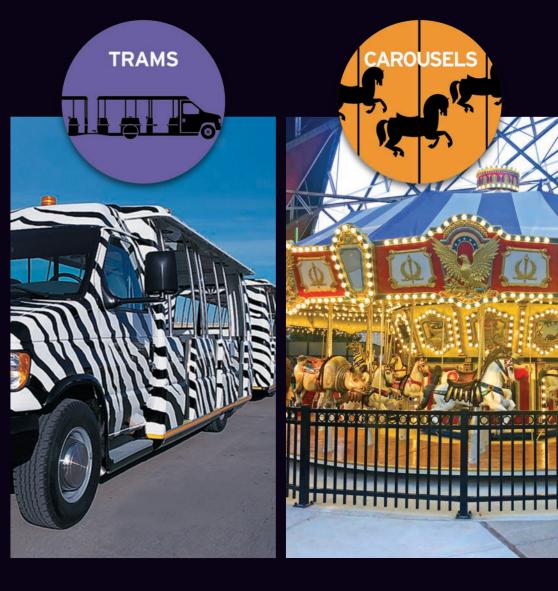

The sleek, maneuverable Sunliner II and Tramstar™ are the ultimate people movers. Both have a 13-inch floor height for easy boarding and air-ride suspension for a smooth ride. The Sunliner II is designed to economically move up to 116 passengers with 3 trailing units, while the Tramstar™ is an upgraded tour vehicle that can accommodate up to 104 passengers with 3 trailing units.

#### **Chance Rides People Movers features include:**

- High quality design and manufacturing
  1-year / 12,000 mile full warranty with 3-year / 36,000 mile subsystem warranty
- Serviceable at Ford dealerships
- ADA handicap accessibility
- Air / hydraulic brakes
- Heavy-duty E-450 chassis available
- Available upgrades and custom options