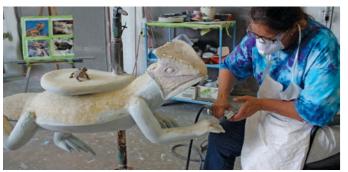

#### THE ART OF A CHANCE RIDES CAROUSEL

The Chance Rides assortment of beautifully crafted and hand-painted Bradley & Kaye antique horses, fantasy horses and other wildlife figures ensure that no two carousels are exactly alike.

New animals are crafted as needed to keep up with the imaginations of our customers. Molds are created, composite resin is poured and state-of-the-art primers are applied. Artists work with each figure for nearly 100 hours, coaxing it into full, colorful life. A final protective coating is applied, and the result is a oneof-a-kind work of art that will stand the test of time