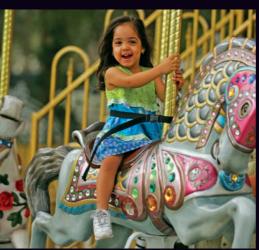

#### THE ART OF A CHANCE RIDES CAROUSEL

The Chance Rides assortment of beautifully crafted and hand-painted Bradley & Kaye antique horses, fantasy horses and other wildlife figures ensure that no two carousels are exactly alike.

New animals are crafted as needed to keep up with the imaginations of our customers. Molds are created, composite resin is poured and state-of-the-art primers are applied. Artists work with each figure for nearly 100 hours, coaxing it into full, colorful life. A final protective coating is applied, and the result is a oneof-a-kind work of art that will stand the test of time

#### 36' CAROUSEL

STANDARD: 30 Figures, 2 Chariots **OPTIONAL:** 

36 Figures or 33 Figures, 1 Chariots

64 Figures or 62 Figures, 1 Chariots

Painstakingly crafted for an authentic, distinctive look, each Chance Rides Carousel is a masterpiece. Choose from a wide variety of popular scenery packages, or select an original, customized theme. With optional roof, multiple sizes and more than 50 realistic wildlife figures to choose from, there is a Chance Rides Carousel that fits your needs.