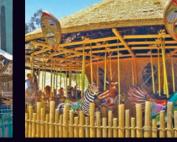

#### THE ART OF A CHANCE RIDES CAROUSEL

The Chance Rides assortment of beautifully crafted and hand-painted Bradley & Kaye antique horses, fantasy horses and other wildlife figures ensure that no two carousels are exactly alike.

New animals are crafted as needed to keep up with the imaginations of our customers. Molds are created, composite resin is poured and state-of-the-art primers are applied. Artists work with each figure for nearly 100 hours, coaxing it into full, colorful life. A final protective coating is applied, and the result is a oneof-a-kind work of art that will stand the test of time

#### 36' CAROUSEL

STANDARD: 30 Figures, 2 Chariots **OPTIONAL:** 

36 Figures or 33 Figures, 1 Chariots

64 Figures or 62 Figures, 1 Chariots

Painstakingly crafted for an authentic, distinctive look, each Chance Rides Carousel is a masterpiece. Choose from a wide variety of popular scenery packages, or select an original, customized theme. With optional roof, multiple sizes and more than 50 realistic wildlife figures to choose from, there is a Chance Rides Carousel that fits your needs.

#### All Chance Rides Carousels come standard with these features:

- Electrical: 220v 60hz 3ph WYE (standard)
- Lighting: LED Lighting
- Flooring: Color-coordinated non-slip surface or aluminum tread plate
- Recommended Value Package