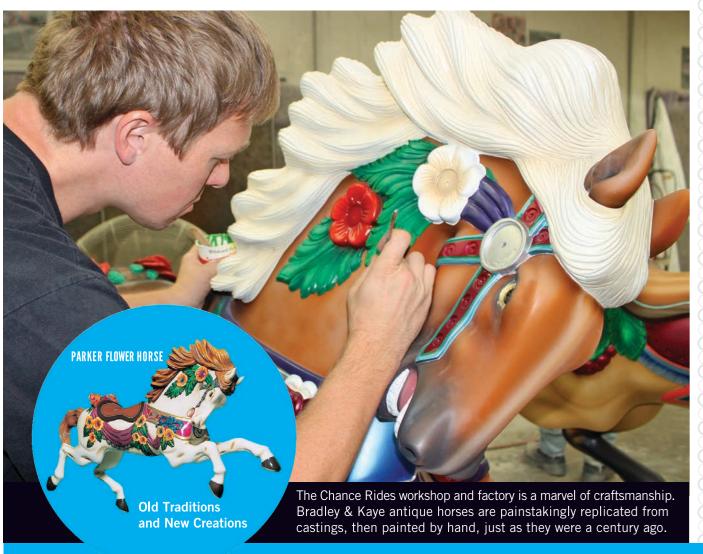

#### THE ART OF A CHANCE RIDES CAROUSEL

The Chance Rides assortment of beautifully crafted and hand-painted Bradley & Kaye antique horses, fantasy horses and other wildlife figures ensure that no two carousels are exactly alike.

New animals are crafted as needed to keep up with the imaginations of our customers. Molds are created, composite resin is poured and state-of-the-art primers are applied. Artists work with each figure for nearly 100 hours, coaxing it into full, colorful life. A final protective coating is applied, and the result is a oneof-a-kind work of art that will stand the test of time