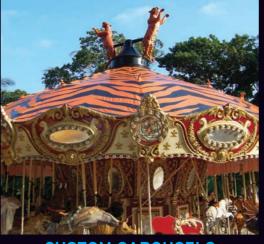

#### THE ART OF A CHANCE RIDES CAROUSEL

The Chance Rides assortment of beautifully crafted and hand-painted Bradley & Kaye antique horses, fantasy horses and other wildlife figures ensure that no two carousels are exactly alike.

New animals are crafted as needed to keep up with the imaginations of our customers. Molds are created, composite resin is poured and state-of-the-art primers are applied. Artists work with each figure for nearly 100 hours, coaxing it into full, colorful life. A final protective coating is applied, and the result is a oneof-a-kind work of art that will stand the test of time