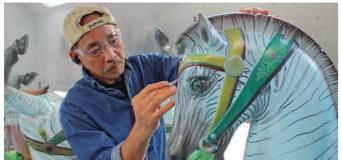

#### THE ART OF A CHANCE RIDES CAROUSEL

The Chance Rides assortment of beautifully crafted and hand-painted Bradley & Kaye antique horses, fantasy horses and other wildlife figures ensure that no two carousels are exactly alike.

New animals are crafted as needed to keep up with the imaginations of our customers. Molds are created, composite resin is poured and state-of-the-art primers are applied. Artists work with each figure for nearly 100 hours, coaxing it into full, colorful life. A final protective coating is applied, and the result is a oneof-a-kind work of art that will stand the test of time