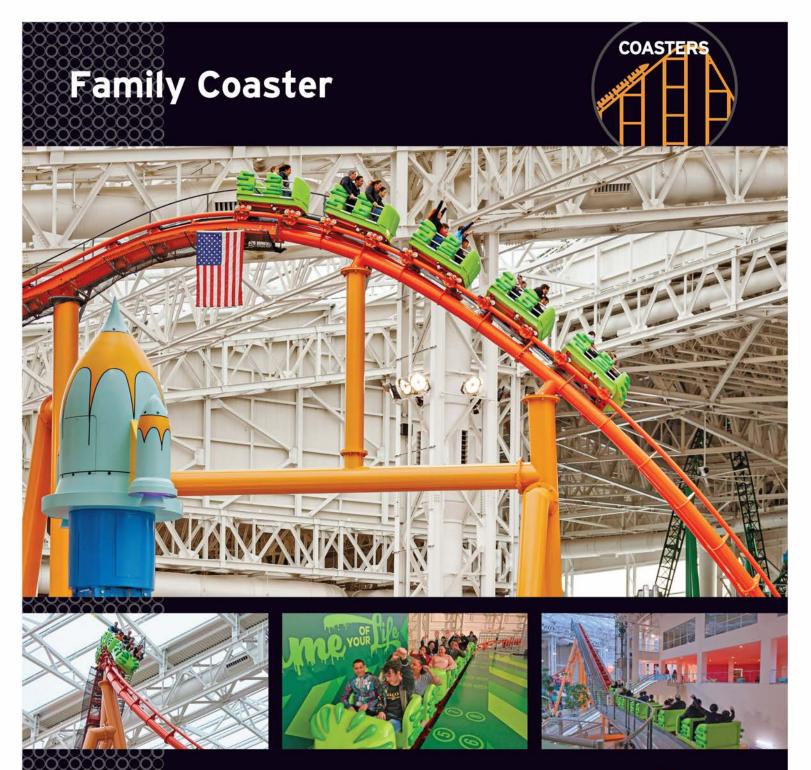

The Chance Rides Family Coaster is a thrill ride designed for the entire family from first time riders 36" tall with parents and adults and teens. Experience a smooth, fast and exciting thrill ride available in custom track layouts and car themes.