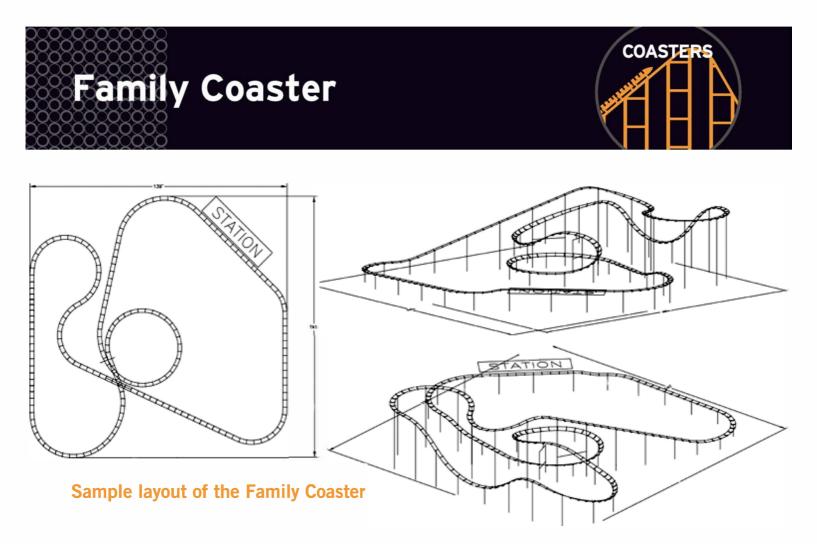

## ..20 Track Le

| Track Length      | 1200 ft (365.8 m) |
|-------------------|-------------------|
| Track Layout Area | 141 ft x 139 ft   |

Redundant locking mechanisms

Fail-safe, multi-train operations

Custom coach bodies available

Custom track configurations

Specifications are effective as of publication date. Because we try to improve every Chance Rides product, these specifications are subject to change without notice. Dimensions given are approximate. For actual dimensions and installation specifications, please refer to Chance Rides foundation drawings. This ride conforms to all applicable ASTM amusement ride standards in effect on the date of manufacture.