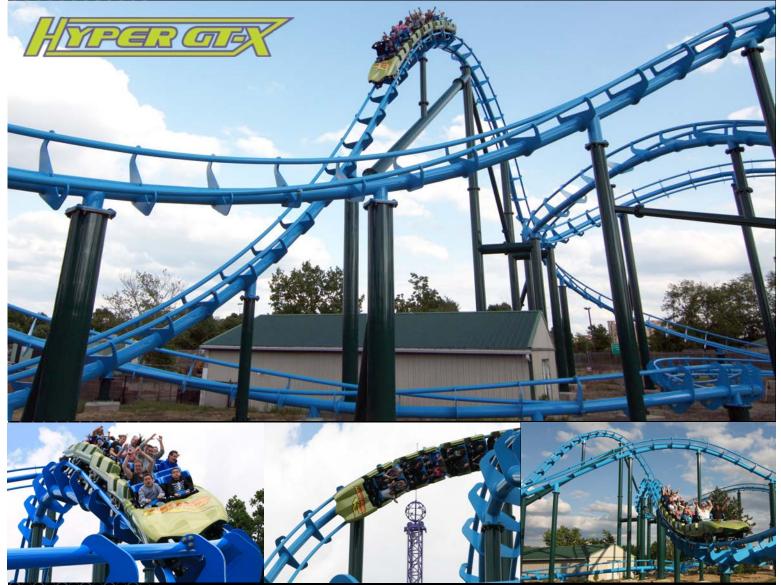

## **Hyper GT-X Coaster**

The Hyper GT-X Coaster is the newest concept in the Chance Rides roller coaster assortment. Climb to a height of 100 ft and reach maximum speeds up to 55 MPH in this compact thrill ride with extreme banked turns and negative G-force camel-back hills. Chance Rides specializes in creating custom layouts to best utilize available terrain and provide a thrill factor appropriate for guest demographics.

# **Hyper GT-X Coaster**