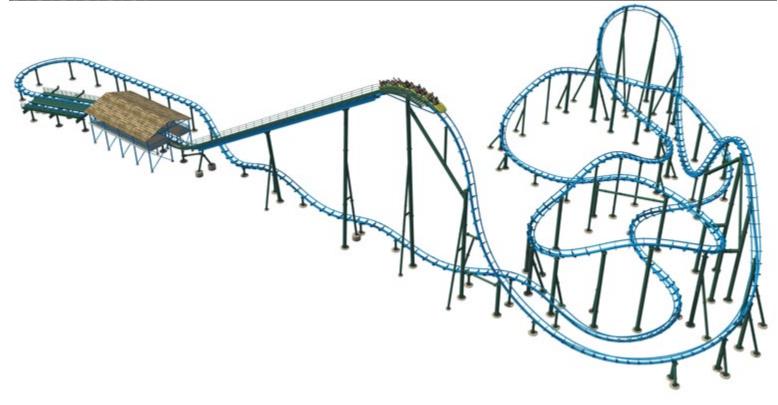

### TRACK

| Track Length             | 2,500 ft. |
|--------------------------|-----------|
| Track Layout Area284 ft. | x 504 ft. |

Specifications are effective as of publication date. Because we strive to improve every Chance Rides product, these specifications are subject to change without notice. Dimensions given are approximate. For actual dimensions and installation specifications, please refer to Chance Rides foundation drawings. This ride conforms to all applicable ASTM amusement ride standards in effect on the date of manufacture.