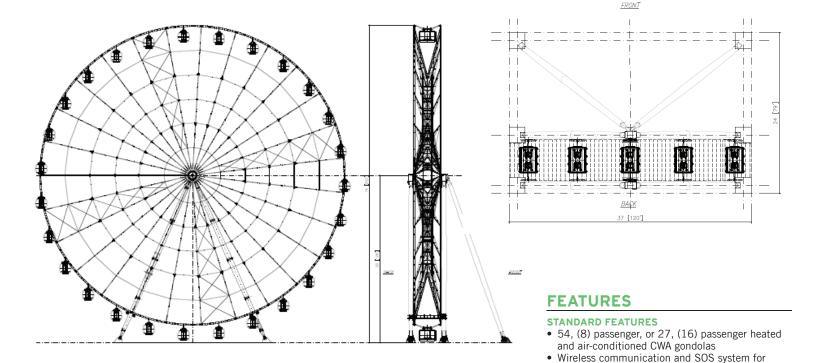

### SPECIFICATIONS

| SE/ | TIN | G   |  |
|-----|-----|-----|--|
| N I | - I | - £ |  |

| Number of gondolas54 or 27                        |
|---------------------------------------------------|
| Maximum number of passengers per gondola8 or 16   |
| Maximum passenger weight per gondola 1360 lbs.    |
| (617 kg) or 2720 lbs. (1234 kg)                   |
| Maximum total number of passengers                |
| Maximum total passenger weight                    |
| (33,318 kg)                                       |
| Loading Continuous loading cycle with 4 revs\hour |

#### PERFORMANCE

| Direction of rotation | clockwise/counterclockwise    |
|-----------------------|-------------------------------|
| Ride speed            | . 2 to 4 revolutions per hour |
| Ride duration         | variable                      |

Theoretic hourly capacity approx 1700 passengers

gondolas

• LED lighting

Sound system with MP3 players

• Wheel diameter: 230 ft (74 meters)

432 passenger capacity
250 ft tall (78 meters)

• VIP gondola

©2023 Chance Rides, LLC All Rights Reserved.