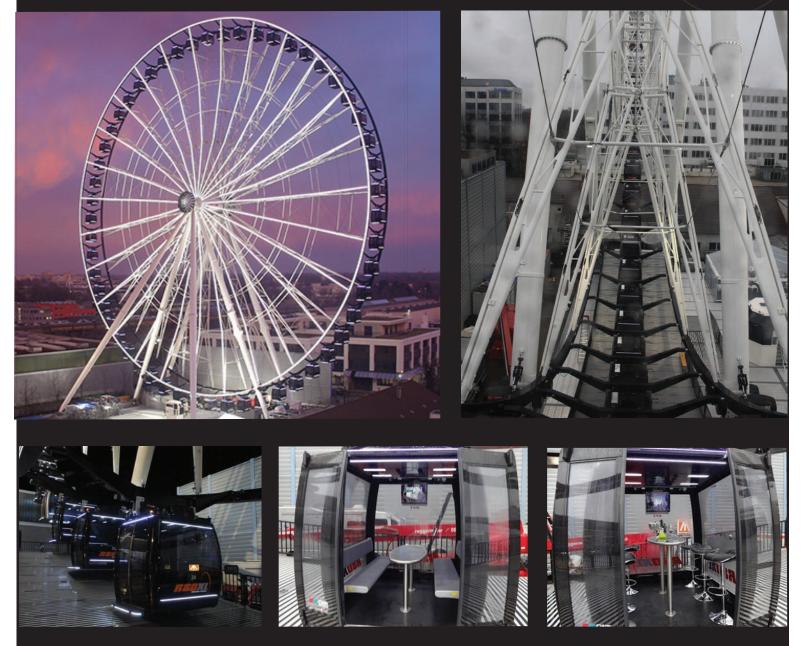

## **R80 II XL Giant Wheel**

The awe-inspiring R80 II XL Giant Wheel is the largest wheel since George Washington Ferris built the first wheel in 1893 for the Chicago World's Fair. The R80 II XL Giant Wheel is designed by Ronald Bussink AG and manufactured under license by Chance American Wheels.

Theoretic hourly capacity approx 1700 passengers

gondolas

• LED lighting

Sound system with MP3 players

• Wheel diameter: 230 ft (74 meters)

432 passenger capacity
250 ft tall (78 meters)

• VIP gondola

©2023 Chance Rides, LLC All Rights Reserved.